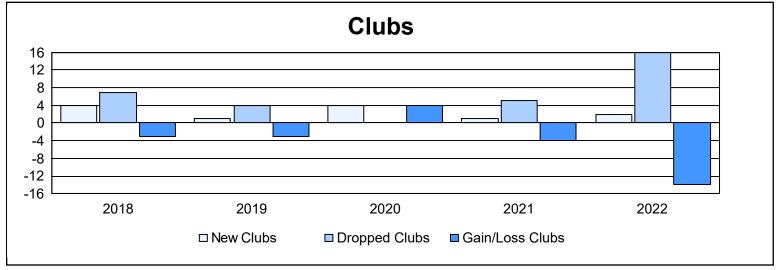

District B 4 As of June 2022 Cumulative

| Year      | New<br>Clubs | Dropped<br>Clubs | Gain/<br>Loss<br>Clubs | New<br>Members | Charter<br>Members | Reinstate<br>Members | Transfer<br>Members | Total<br>Member<br>Added | Total<br>Members<br>Dropped | Gain/<br>Loss<br>Members |
|-----------|--------------|------------------|------------------------|----------------|--------------------|----------------------|---------------------|--------------------------|-----------------------------|--------------------------|
| 2017-2018 | 4            | 7                | -3                     | 294            | 113                | 24                   | 8                   | 439                      | 613                         | -174                     |
| 2018-2019 | 1            | 4                | -3                     | 161            | 40                 | 0                    | 8                   | 209                      | 432                         | -223                     |
| 2019-2020 | 4            | 0                | 4                      | 215            | 85                 | 14                   | 9                   | 323                      | 172                         | 151                      |
| 2020-2021 | 1            | 5                | -4                     | 123            | 52                 | 9                    | 16                  | 200                      | 293                         | -93                      |
| 2021-2022 | 2            | 16               | -14                    | 117            | 66                 | 31                   | 21                  | 235                      | 551                         | -316                     |
| Average   | 2            | 6                | -4                     | 182            | 71                 | 16                   | 12                  | 281                      | 412                         | -131                     |